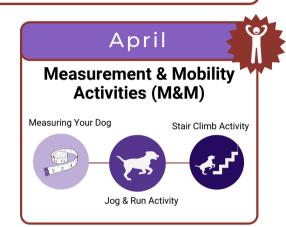

## Activity not right for you or your pup? That's Okay!

At-home activities are not required for participation.

Whether you complete an activity or opt-out through your portal, you're contributing valuable information to the study.